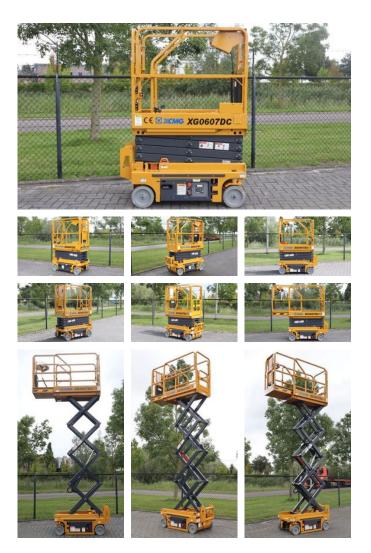

## Characteristics

| Length           | 144cm   |
|------------------|---------|
| Width            | 76cm    |
| Lifting capacity | 230kg   |
| Lifting height   | 390cm   |
| Mast type        | Scissor |

### Description

For sale: Multiple units available. XCMG XG0607DC (CE certified) Year: 2022 (new & unused) Weight: 920 kg Performance: Working height: 5.9 m Platform height: 3.9 m Lift capacity: 230 kg Platform dimensions: 1.29 x 0.70 m Length platform extension: 0.6 m Non marking tires Power supply: 2x 12V /85 Ah Built in battery charger Transport dimensions: Length: 1.44 m Width: 0.76 m Height: 1.66 m (platform stowed) Available documents for each machine: EC declaration of conformity (CE) Parts catalogue Operation & safety manual Maintenance Manual Description: Brand new, and unused machines. Multiple units ready to go! Of course, we have more pictures and information available, and we are looking forward to helping you. Worldwide delivery is possible! For more information, please contact Robert Hulleman: Mob: 0031-646258177 Office: 0031-527246140 Hulleman Trucks B.V. D.P.A. Weeversstraat 2 8316 GG Marknesse – Holland