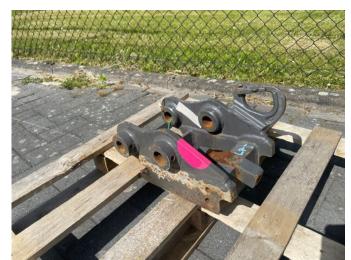

# SMP S30 | HALF-AUTO QUICK COUPLER | SNELWISSEL | VOLVO EC18

### Description

For sale: Make & Model: SMP S30 quick coupler Coupling: G30 / S30 / KM30 Year: 2020 This quick coupler was used for a Volvo EC18. Of course, we have more pictures and information available, and we are looking forward to helping you. Worldwide delivery is possible! For more information, please contact: Office: 0031-527246140 E-mail: info@hulleman.com Web: www.hulleman.com Hulleman Trucks B.V. D.P.A. Weeversstraat 2 8316 GG Marknesse - Holland