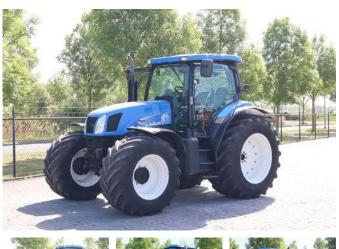

# New Holland TS135A | 40 KM/H | 4X4 | SUPERSTEER

#### Description

For sale: New Holland TS135A Year: 2005 Operating hours: 11.508 With registration documents / Mit zulassung Engine and transmission: New Holland Power: 119 Kw / 160 hp Displacement: 6.7 l No. cylinders: 6 Max speed: 40 km/h General specifications: 4x4 MFWD 4WD Load sensing Supersteer 5x hydraulic function in rear Front suspension Cabin suspension Working lights Airco Electric connections Rear PTO Rear linkage Trailer hitch Tyres: Front: 600/60R28 40% Rear: 710/60R38 40% Measurements: Length: 4.5 m Width: 2.55 m Description: Good working New Holland. Of course, we have more pictures and information available, and we are looking forward to helping you. Worldwide delivery is possible! For more information, please contact Office: 0031-527246140 E-mail: info@hulleman.com Web; www.hulleman.com Hulleman Trucks B.V. D.P.A. Weeversstraat 2 8316 GG Marknesse - Holland