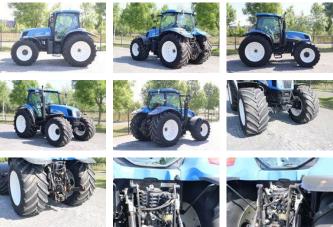

# New Holland TS135A | 40 KM/H | 4X4 | SUPERSTEER

#### Description

For sale: New Holland TS135A Year: 2005 Operating hours: 11.508 With registration documents / Mit zulassung Engine and transmission: New Holland Power: 119 Kw / 160 hp Displacement: 6.7 l No. cylinders: 6 Max speed: 40 km/h General specifications: 4x4 MFWD 4WD Load sensing Supersteer 5x hydraulic function in rear Front suspension Cabin suspension Working lights Airco Electric connections Rear PTO Rear linkage Trailer hitch Tyres: Front: 600/60R28 40% Rear: 710/60R38 40% Measurements: Length: 4.5 m Width: 2.55 m Description: Good working New Holland. Of course, we have more pictures and information available, and we are looking forward to helping you. Worldwide delivery is possible! For more information, please contact Office: 0031-527246140 E-mail: info@hulleman.com Web; www.hulleman.com Hulleman Trucks B.V. D.P.A. Weeversstraat 2 8316 GG Marknesse - Holland