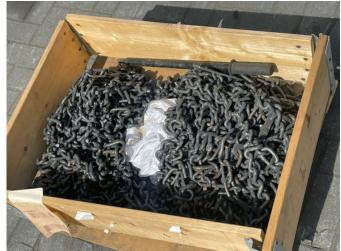

# LILLESETH SNOW CHAIN | 10.00-20 | WHEEL EXCAVATOR | 8 MM | NEW

### Description

For sale: NEW / UNUSED Lilleseth snow chains for mobile excavator. Wheel size: 10.00-20 Teeth size: 8 mm Of course, we have more pictures and information available, and we are looking forward to helping you. Worldwide delivery is possible! For more information, please contact: Office: 0031-527246140 E-mail: info@hulleman.com Web: www.hulleman.com Hulleman Trucks B.V. D.P.A. Weeversstraat 2 8316 GG Marknesse - Holland