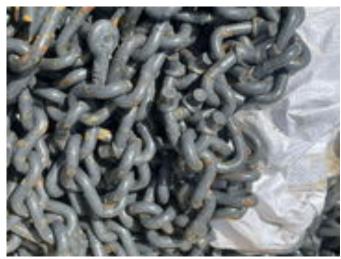

# LILLESETH SNOW CHAIN | 10.00-20 | WHEEL EXCAVATOR | 8 MM | NEW

### Description

For sale: NEW / UNUSED Lilleseth snow chains for mobile excavator. Wheel size: 10.00-20 Teeth size: 8 mm Of course, we have more pictures and information available, and we are looking forward to helping you. Worldwide delivery is possible! For more information, please contact: Office: 0031-527246140 E-mail: info@hulleman.com Web: www.hulleman.com Hulleman Trucks B.V. D.P.A. Weeversstraat 2 8316 GG Marknesse - Holland