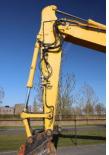

#### Description

For sale: Komatsu PC228 USLC-10 Year: 2016 Hours: 11.431 Operating weight: 23.000 kg Engine: Komatsu SAA6D107E-2 Power: 123 kW / 165 HP Cylinders: 4 Emission: stage IIIB / Tier 4I Equipment: G70 Hydraulic quick coupler Digging bucket with teeth Hammer / sheer hydraulics Automatic lubrication GPS prepared LED working lights Proportional hydraulics Cabin: Air suspension seat Air conditioning Rear-view camera Proportional joysticks Radio Documents: CE document CE documents for attachments Instruction manual Service history Parts book Description: Well maintained Komatsu excavator. Complete with bucket and quick coupler. GPS prepared. Ready for work! Of course, we have more pictures and information available, and we are looking forward to helping you. Worldwide delivery is possible! For more information, please contact Office: 0031-527246140 E-mail: info@hulleman.com Web: www.hulleman.com Hulleman Trucks B.V. D.P.A. Weeversstraat 2 8316 GG Marknesse - Holland