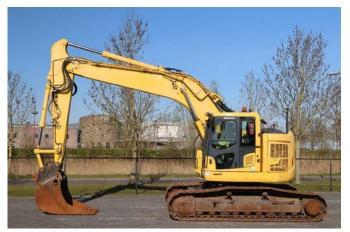

#### Description

For sale: Komatsu PC228 USLC-10 Year: 2016 Hours: 11.431 Operating weight: 23.000 kg Engine: Komatsu SAA6D107E-2 Power: 123 kW / 165 HP Cylinders: 4 Emission: stage IIIB / Tier 4I Equipment: G70 Hydraulic quick coupler Digging bucket with teeth Hammer / sheer hydraulics Automatic lubrication GPS prepared LED working lights Proportional hydraulics Cabin: Air suspension seat Air conditioning Rear-view camera Proportional joysticks Radio Documents: CE document CE documents for attachments Instruction manual Service history Parts book Description: Well maintained Komatsu excavator. Complete with bucket and quick coupler. GPS prepared. Ready for work! Of course, we have more pictures and information available, and we are looking forward to helping you. Worldwide delivery is possible! For more information, please contact Office: 0031-527246140 E-mail: info@hulleman.com Web: www.hulleman.com Hulleman Trucks B.V. D.P.A. Weeversstraat 2 8316 GG Marknesse - Holland