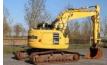

#### Description

For sale: Komatsu PC228 USLC-10 Year: 2016 Hours: 11.431 Operating weight: 23.000 kg Engine: Komatsu SAA6D107E-2 Power: 123 kW / 165 HP Cylinders: 4 Emission: stage IIIB / Tier 4I Equipment: G70 Hydraulic quick coupler Digging bucket with teeth Hammer / sheer hydraulics Automatic lubrication GPS prepared LED working lights Proportional hydraulics Cabin: Air suspension seat Air conditioning Rear-view camera Proportional joysticks Radio Documents: CE document CE documents for attachments Instruction manual Service history Parts book Description: Well maintained Komatsu excavator. Complete with bucket and quick coupler. GPS prepared. Ready for work! Of course, we have more pictures and information available, and we are looking forward to helping you. Worldwide delivery is possible! For more information, please contact Office: 0031-527246140 E-mail: info@hulleman.com Web: www.hulleman.com Hulleman Trucks B.V. D.P.A. Weeversstraat 2 8316 GG Marknesse - Holland