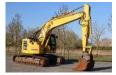

#### Description

For sale: Komatsu PC228 USLC-10 Year: 2016 Hours: 11.431 Operating weight: 23.000 kg Engine: Komatsu SAA6D107E-2 Power: 123 kW / 165 HP Cylinders: 4 Emission: stage IIIB / Tier 4I Equipment: G70 Hydraulic quick coupler Digging bucket with teeth Hammer / sheer hydraulics Automatic lubrication GPS prepared LED working lights Proportional hydraulics Cabin: Air suspension seat Air conditioning Rear-view camera Proportional joysticks Radio Documents: CE document CE documents for attachments Instruction manual Service history Parts book Description: Well maintained Komatsu excavator. Complete with bucket and quick coupler. GPS prepared. Ready for work! Of course, we have more pictures and information available, and we are looking forward to helping you. Worldwide delivery is possible! For more information, please contact Office: 0031-527246140 E-mail: info@hulleman.com Web: www.hulleman.com Hulleman Trucks B.V. D.P.A. Weeversstraat 2 8316 GG Marknesse - Holland