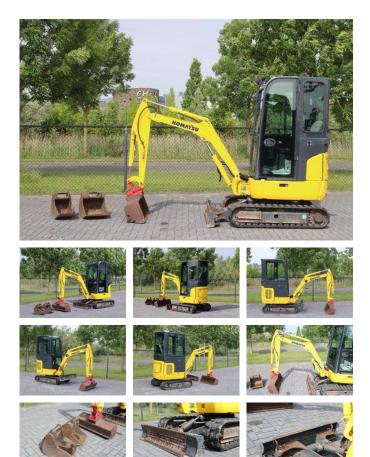

## Description

For sale: Komatsu PC16R-3HS Year: 2017 Hours: 1.950 Operating weight: 1.845 kg Engine: Komatsu 3D67E-2A Power: 11.8 kW/ 15.6 HP Emissions: Stage 4 Nr. cylinders: 3 Undercarriage: Rubber tracks Dozer blade Sprocket: 60% Track: 60% Equipment: Swing away boom Hydraulic quick coupler 3 buckets Rotating beacon on roof Working lights Closed cabin Transport measurements: Length: 3.52 m Width: 1.00 m Height: 2.30 m Description: Good working Komatsu mini excavator. Comes with quick coupler and 3 buckets. Ready for work! Of course, we have more pictures and information available, and we are looking forward to helping you. Worldwide delivery is possible! For more information please contact: Office: 0031-527246140 E-mail: info@hulleman.com Web: www.hulleman.com Hulleman Trucks B.V. D.P.A. Weeversstraat 2 8316 GG Marknesse – Holland