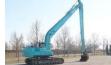

# Kobelco SK260 NLC -10E | 18.5 METER LONG REACH | TILT BUCKET

## Description

For sale: Kobelco SK260NLC-10E Year: 2020 Hours: 2520 Operating weight: 28.400 kg 18.5 meter long reach Engine: Hino JO5E-VB Power: 138 kW / 188 HP Emissions: Stage 5 Original CE machine Undercarriage: Plate width: 60 cm Plates condition: 85% Rolls condition: 75% Sprocket condition: 75% Chain condition: 75% Equipment: Hammer / shear hydraulics Quick coupler S60 Tilt bucket S60 – 650 liter Central lubrication (automatic) LED working lights around the machine Self-fueling system Cabin: Rear and sideview camera Climate control (Airco) Radio Air suspension seat Description: This Kobelco is in good working condition. Ready for work! Of course, we have more pictures and information available, and we are looking forward to helping you. Worldwide delivery is possible! For more information, please contact Office: 0031-527246140 e-mail: info@hulleman.com web: www.hulleman.com Hulleman Trucks B.V. D.P.A. Weeversstraat 2 8316 GG Marknesse - Holland