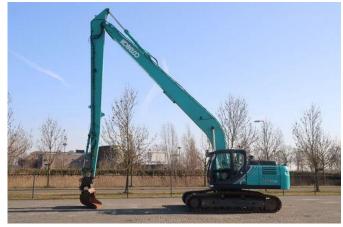

# Kobelco SK260 NLC -10E | 18.5 METER LONG REACH | TILT BUCKET

## Description

For sale: Kobelco SK260NLC-10E Year: 2020 Hours: 2520 Operating weight: 28.400 kg 18.5 meter long reach Engine: Hino JO5E-VB Power: 138 kW / 188 HP Emissions: Stage 5 Original CE machine Undercarriage: Plate width: 60 cm Plates condition: 85% Rolls condition: 75% Sprocket condition: 75% Chain condition: 75% Equipment: Hammer / shear hydraulics Quick coupler S60 Tilt bucket S60 – 650 liter Central lubrication (automatic) LED working lights around the machine Self-fueling system Cabin: Rear and sideview camera Climate control (Airco) Radio Air suspension seat Description: This Kobelco is in good working condition. Ready for work! Of course, we have more pictures and information available, and we are looking forward to helping you. Worldwide delivery is possible! For more information, please contact Office: 0031-527246140 e-mail: info@hulleman.com web: www.hulleman.com Hulleman Trucks B.V. D.P.A. Weeversstraat 2 8316 GG Marknesse - Holland