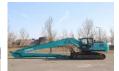

# Kobelco SK260 NLC -10E | 18.5 METER LONG REACH | TILT BUCKET

## Description

For sale: Kobelco SK260NLC-10E Year: 2020 Hours: 2520 Operating weight: 28.400 kg 18.5 meter long reach Engine: Hino JO5E-VB Power: 138 kW / 188 HP Emissions: Stage 5 Original CE machine Undercarriage: Plate width: 60 cm Plates condition: 85% Rolls condition: 75% Sprocket condition: 75% Chain condition: 75% Equipment: Hammer / shear hydraulics Quick coupler S60 Tilt bucket S60 – 650 liter Central lubrication (automatic) LED working lights around the machine Self-fueling system Cabin: Rear and sideview camera Climate control (Airco) Radio Air suspension seat Description: This Kobelco is in good working condition. Ready for work! Of course, we have more pictures and information available, and we are looking forward to helping you. Worldwide delivery is possible! For more information, please contact Office: 0031-527246140 e-mail: info@hulleman.com web: www.hulleman.com Hulleman Trucks B.V. D.P.A. Weeversstraat 2 8316 GG Marknesse - Holland