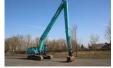

# Kobelco SK260 NLC -10E | 18.5 METER LONG REACH | TILT BUCKET

## Description

For sale: Kobelco SK260NLC-10E Year: 2020 Hours: 2520 Operating weight: 28.400 kg 18.5 meter long reach Engine: Hino JO5E-VB Power: 138 kW / 188 HP Emissions: Stage 5 Original CE machine Undercarriage: Plate width: 60 cm Plates condition: 85% Rolls condition: 75% Sprocket condition: 75% Chain condition: 75% Equipment: Hammer / shear hydraulics Quick coupler S60 Tilt bucket S60 – 650 liter Central lubrication (automatic) LED working lights around the machine Self-fueling system Cabin: Rear and sideview camera Climate control (Airco) Radio Air suspension seat Description: This Kobelco is in good working condition. Ready for work! Of course, we have more pictures and information available, and we are looking forward to helping you. Worldwide delivery is possible! For more information, please contact Office: 0031-527246140 e-mail: info@hulleman.com web: www.hulleman.com Hulleman Trucks B.V. D.P.A. Weeversstraat 2 8316 GG Marknesse - Holland