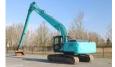

# Kobelco SK260 NLC -10E | 18.5 METER LONG REACH | TILT BUCKET

## Description

For sale: Kobelco SK260NLC-10E Year: 2020 Hours: 2520 Operating weight: 28.400 kg 18.5 meter long reach Engine: Hino JO5E-VB Power: 138 kW / 188 HP Emissions: Stage 5 Original CE machine Undercarriage: Plate width: 60 cm Plates condition: 85% Rolls condition: 75% Sprocket condition: 75% Chain condition: 75% Equipment: Hammer / shear hydraulics Quick coupler S60 Tilt bucket S60 – 650 liter Central lubrication (automatic) LED working lights around the machine Self-fueling system Cabin: Rear and sideview camera Climate control (Airco) Radio Air suspension seat Description: This Kobelco is in good working condition. Ready for work! Of course, we have more pictures and information available, and we are looking forward to helping you. Worldwide delivery is possible! For more information, please contact Office: 0031-527246140 e-mail: info@hulleman.com web: www.hulleman.com Hulleman Trucks B.V. D.P.A. Weeversstraat 2 8316 GG Marknesse - Holland