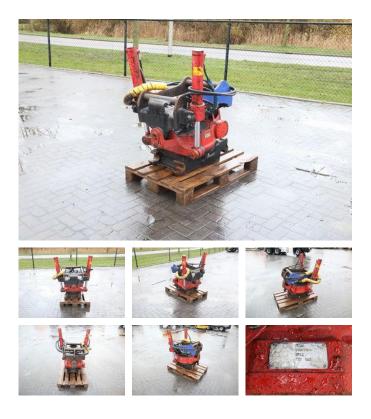

## Indexator ROTOTILT RT80 | TILTROTATOR | S70

## Description

For sale: Indexator rototilt RT80 Year: 2012 Coupling: S70 / KM 70 Demonstration video available! This Rototilt is in good condition. Of course, we have more pictures and information available, and we are looking forward to helping you. Worldwide delivery is possible! For more information, please contact Robert Hulleman: Mob: 0031-646258177 Office: 0031-527246140 E-mail: robert@hulleman.com Web: www.hulleman.com