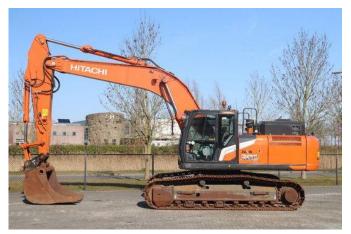

# Hitachi ZX300 LC-7 | BUCKET | QUICK COUPLER | GOOD U/C!

### Description

For sale: Hitachi ZX300LC-7 Year: 2021 Hours: 5.965 Operating weight: 31.600 kg Engine: Isuzu 6-cylinder diesel Power: 197 kW / 268 HP Emissions: Stage V Undercarriage: Plates 60cm Plates: 90% Rolls: 80% Sprocket: 80% Chain: 80% Equipment: Klepp Mekk KM70 quick coupler'2020 Bucket with teeth S70 Hammer / sheer hydraulics Tilt rotator prepared Central lubrication LED working lights all around the machine Cabin: Air suspension seat Heated seat Climate control Radio Webasto parking heater Rear view camera Side view camera left and right Documents All CE documents Service history Description: Good working Hitachi ZX300. Machine is well equipped and ready for work! Of course, we have more pictures and information available, and we are looking forward to helping you. Worldwide delivery is possible! For more information, please contact Office: 0031-527246140 E-mail: info@hulleman.com Web: www.hulleman.com Hulleman Trucks B.V. D.P.A. Weeversstraat 2 8316 GG Marknesse – Holland