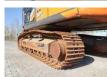

### Description

For sale: Hitachi ZX300LC-7 Year: 2021 Hours: 5.965 Operating weight: 31.600 kg Engine: Isuzu 6-cylinder diesel Power: 197 kW / 268 HP Emissions: Stage V Undercarriage: Plates 60cm Plates: 90% Rolls: 80% Sprocket: 80% Chain: 80% Equipment: Klepp Mekk KM70 quick coupler'2020 Bucket with teeth S70 Hammer / sheer hydraulics Tilt rotator prepared Central lubrication LED working lights all around the machine Cabin: Air suspension seat Heated seat Climate control Radio Webasto parking heater Rear view camera Side view camera left and right Documents All CE documents Service history Description: Good working Hitachi ZX300. Machine is well equipped and ready for work! Of course, we have more pictures and information available, and we are looking forward to helping you. Worldwide delivery is possible! For more information, please contact Office: 0031-527246140 E-mail: info@hulleman.com Web: www.hulleman.com Hulleman Trucks B.V. D.P.A. Weeversstraat 2 8316 GG Marknesse – Holland