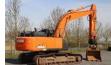

#### Description

For sale: Hitachi ZX300LC-6 Year: 2017 Hours: 9.481 Operating weight: 31.600 kg Engine: Isuzu AQ-6HK1X 6-cylinder diesel Power: 197 kW / 268 HP Emissions: Stage IV Undercarriage: Triple grouser plates Plates: 80% Rolls: 35% Sprocket: 20% Chain: 35% Equipment: Leica GPS Klepp Mekk KM70 quick coupler Engcon tiltrotator S70 Bucket Hammer / sheer / rotation hydraulics Check valves on cylinders Central lubrication LED working lights all around the machine LED bar 2x Cabin: Air suspension seat Heated seat Climate control Radio Webasto parking heater Rear view camera Side view camera Description: Good working Hitachi ZX300. Ready for work! Of course, we have more pictures and information available, and we are looking forward to helping you. Worldwide delivery is possible! For more information, please contact Office: 0031-527246140 E-mail: info@hulleman.com Web: www.hulleman.com Hulleman Trucks B.V. D.P.A. Weeversstraat 2 8316 GG Marknesse – Holland