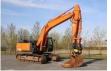

#### Description

For sale: Hitachi ZX300LC-6 Year: 2017 Hours: 9.481 Operating weight: 31.600 kg Engine: Isuzu AQ-6HK1X 6-cylinder diesel Power: 197 kW / 268 HP Emissions: Stage IV Undercarriage: Triple grouser plates Plates: 80% Rolls: 35% Sprocket: 20% Chain: 35% Equipment: Leica GPS Klepp Mekk KM70 quick coupler Engcon tiltrotator S70 Bucket Hammer / sheer / rotation hydraulics Check valves on cylinders Central lubrication LED working lights all around the machine LED bar 2x Cabin: Air suspension seat Heated seat Climate control Radio Webasto parking heater Rear view camera Side view camera Description: Good working Hitachi ZX300. Ready for work! Of course, we have more pictures and information available, and we are looking forward to helping you. Worldwide delivery is possible! For more information, please contact Office: 0031-527246140 E-mail: info@hulleman.com Web: www.hulleman.com Hulleman Trucks B.V. D.P.A. Weeversstraat 2 8316 GG Marknesse – Holland