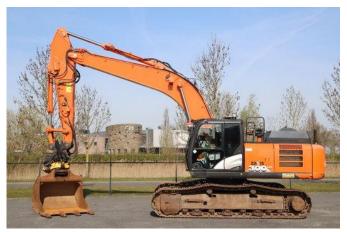

#### Description

For sale: Hitachi ZX300LC-6 Year: 2017 Hours: 9.481 Operating weight: 31.600 kg Engine: Isuzu AQ-6HK1X 6-cylinder diesel Power: 197 kW / 268 HP Emissions: Stage IV Undercarriage: Triple grouser plates Plates: 80% Rolls: 35% Sprocket: 20% Chain: 35% Equipment: Leica GPS Klepp Mekk KM70 quick coupler Engcon tiltrotator S70 Bucket Hammer / sheer / rotation hydraulics Check valves on cylinders Central lubrication LED working lights all around the machine LED bar 2x Cabin: Air suspension seat Heated seat Climate control Radio Webasto parking heater Rear view camera Side view camera Description: Good working Hitachi ZX300. Ready for work! Of course, we have more pictures and information available, and we are looking forward to helping you. Worldwide delivery is possible! For more information, please contact Office: 0031-527246140 E-mail: info@hulleman.com Web: www.hulleman.com Hulleman Trucks B.V. D.P.A. Weeversstraat 2 8316 GG Marknesse – Holland