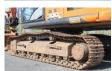

#### Description

For sale: Hitachi ZX300LC-6 Year: 2017 Hours: 9.481 Operating weight: 31.600 kg Engine: Isuzu AQ-6HK1X 6-cylinder diesel Power: 197 kW / 268 HP Emissions: Stage IV Undercarriage: Triple grouser plates Plates: 80% Rolls: 35% Sprocket: 20% Chain: 35% Equipment: Leica GPS Klepp Mekk KM70 quick coupler Engcon tiltrotator S70 Bucket Hammer / sheer / rotation hydraulics Check valves on cylinders Central lubrication LED working lights all around the machine LED bar 2x Cabin: Air suspension seat Heated seat Climate control Radio Webasto parking heater Rear view camera Side view camera Description: Good working Hitachi ZX300. Ready for work! Of course, we have more pictures and information available, and we are looking forward to helping you. Worldwide delivery is possible! For more information, please contact Office: 0031-527246140 E-mail: info@hulleman.com Web: www.hulleman.com Hulleman Trucks B.V. D.P.A. Weeversstraat 2 8316 GG Marknesse – Holland