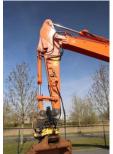

#### Description

For sale: Hitachi ZX300LC-6 Year: 2017 Hours: 9.481 Operating weight: 31.600 kg Engine: Isuzu AQ-6HK1X 6-cylinder diesel Power: 197 kW / 268 HP Emissions: Stage IV Undercarriage: Triple grouser plates Plates: 80% Rolls: 35% Sprocket: 20% Chain: 35% Equipment: Leica GPS Klepp Mekk KM70 quick coupler Engcon tiltrotator S70 Bucket Hammer / sheer / rotation hydraulics Check valves on cylinders Central lubrication LED working lights all around the machine LED bar 2x Cabin: Air suspension seat Heated seat Climate control Radio Webasto parking heater Rear view camera Side view camera Description: Good working Hitachi ZX300. Ready for work! Of course, we have more pictures and information available, and we are looking forward to helping you. Worldwide delivery is possible! For more information, please contact Office: 0031-527246140 E-mail: info@hulleman.com Web: www.hulleman.com Hulleman Trucks B.V. D.P.A. Weeversstraat 2 8316 GG Marknesse – Holland