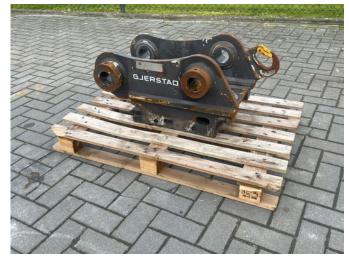

# Gjerstad G60 | KM60 | S60 | HYDRAULIC QUICK COUPLER | M318F

### Description

For sale: Gjerstad hydraulic quick coupler This hydraulic quick coupler is in good condition. Coupling: G60 / KM60 / S60 Year: 2014 Weight: 220 kg This quick coupler was used on a Caterpillar M318F. Of course, we have more pictures and information available, and we are looking forward to helping you. Worldwide delivery is possible! For more information, please contact: Office: 0031-527246140 E-mail: info@hulleman.com Web: www.hulleman.com