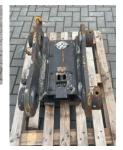

### Description

For sale: Gjerstad hydraulic quick coupler This hydraulic quick coupler is in good condition. Coupling: G60 / KM60 / S60 Year: 2014 Weight: 220 kg This quick coupler was used on a Caterpillar M318F. Of course, we have more pictures and information available, and we are looking forward to helping you. Worldwide delivery is possible! For more information, please contact: Office: 0031-527246140 E-mail: info@hulleman.com Web: www.hulleman.com