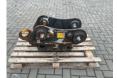

### Description

For sale: Gjerstad hydraulic quick coupler This hydraulic quick coupler is in good condition. Coupling: G60 / KM60 / S60 Year: 2014 Weight: 220 kg This quick coupler was used on a Caterpillar M318F. Of course, we have more pictures and information available, and we are looking forward to helping you. Worldwide delivery is possible! For more information, please contact: Office: 0031-527246140 E-mail: info@hulleman.com Web: www.hulleman.com