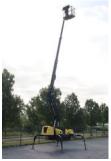

# DINO 165 XTC | 16.5 METER | REMOTE | INC. TRAILER

#### Description

For sale: Dino 165 XTC Year: 2013 Hours diesel: 2.345 Hours electric: 1.129 Operating weight: 2.880 kg Dual engine: Bi-energy Diesel-Electric Power: 15 HP Performance: Max. working height: 16.5 m Max. horizontal outreach: 14.5 m Max capacity of basket: 215 kg 360 degrees rotation boom 180 degrees rotation of basket Options and general information: Remote control 220 V working power in basket 4-pointed outriggers Outrigger with auto-levelling Trailer: Aluminium Dino DT3500 2 axles Aluminium ramps Max total weight: 3500 kg Description: Good working Dino spider! Price includes the Dino DT3500 trailer. Ready for work! Of course, we have more pictures and information available, and we are looking forward to helping you. Worldwide delivery is possible! For more information, please contact: Office: 0031-527-246140 info@hulleman.com Hulleman Trucks B.V. D.P.A. Weeversstraat 2 8316 GG Marknesse – Holland