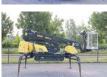

# DINO 165 XTC | 16.5 METER | REMOTE | INC. TRAILER

#### Description

For sale: Dino 165 XTC Year: 2013 Hours diesel: 2.345 Hours electric: 1.129 Operating weight: 2.880 kg Dual engine: Bi-energy Diesel-Electric Power: 15 HP Performance: Max. working height: 16.5 m Max. horizontal outreach: 14.5 m Max capacity of basket: 215 kg 360 degrees rotation boom 180 degrees rotation of basket Options and general information: Remote control 220 V working power in basket 4-pointed outriggers Outrigger with auto-levelling Trailer: Aluminium Dino DT3500 2 axles Aluminium ramps Max total weight: 3500 kg Description: Good working Dino spider! Price includes the Dino DT3500 trailer. Ready for work! Of course, we have more pictures and information available, and we are looking forward to helping you. Worldwide delivery is possible! For more information, please contact: Office: 0031-527-246140 info@hulleman.com Hulleman Trucks B.V. D.P.A. Weeversstraat 2 8316 GG Marknesse – Holland