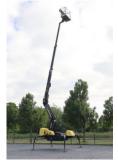

#### Characteristics

| Serial number    | YGC165XTCD0165006 |
|------------------|-------------------|
| Lifting capacity | 215kg             |
| Lifting height   | 1.450cm           |
| Mast type        | Articulated       |

#### Description

For sale: Dino 165 XTC Year: 2013 Hours diesel: 2.345 Hours electric: 1.129 Operating weight: 2.880 kg Dual engine: Bi-energy Diesel-Electric Power: 15 HP Performance: Max. working height: 16.5 m Max. horizontal outreach: 14.5 m Max capacity of basket: 215 kg 360 degrees rotation boom 180 degrees rotation of basket Options and general information: Remote control 220 V working power in basket 4-pointed outriggers Outrigger with auto-levelling Trailer: Aluminium Dino DT3500 2 axles Aluminium ramps Max total weight: 3500 kg Description: Good working Dino spider! Price includes the Dino DT3500 trailer. Ready for work! Of course, we have more pictures and information available, and we are looking forward to helping you. Worldwide delivery is possible! For more information, please contact: Office: 0031-527-246140 info@hulleman.com Hulleman Trucks B.V. D.P.A. Weeversstraat 2 8316 GG Marknesse – Holland