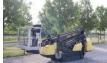

#### Description

For sale: Dino 165 XTC Year: 2013 Hours diesel: 2.345 Hours electric: 1.129 Operating weight: 2.880 kg Dual engine: Bi-energy Diesel-Electric Power: 15 HP Performance: Max. working height: 16.5 m Max. horizontal outreach: 14.5 m Max capacity of basket: 215 kg 360 degrees rotation boom 180 degrees rotation of basket Options and general information: Remote control 220 V working power in basket 4-pointed outriggers Outrigger with auto-levelling Trailer: Aluminium Dino DT3500 2 axles Aluminium ramps Max total weight: 3500 kg Description: Good working Dino spider! Price includes the Dino DT3500 trailer. Ready for work! Of course, we have more pictures and information available, and we are looking forward to helping you. Worldwide delivery is possible! For more information, please contact: Office: 0031-527-246140 info@hulleman.com Hulleman Trucks B.V. D.P.A. Weeversstraat 2 8316 GG Marknesse – Holland