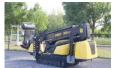

#### Description

For sale: Dino 165 XTC Year: 2013 Hours diesel: 2.345 Hours electric: 1.129 Operating weight: 2.880 kg Dual engine: Bi-energy Diesel-Electric Power: 15 HP Performance: Max. working height: 16.5 m Max. horizontal outreach: 14.5 m Max capacity of basket: 215 kg 360 degrees rotation boom 180 degrees rotation of basket Options and general information: Remote control 220 V working power in basket 4-pointed outriggers Outrigger with auto-levelling Trailer: Aluminium Dino DT3500 2 axles Aluminium ramps Max total weight: 3500 kg Description: Good working Dino spider! Price includes the Dino DT3500 trailer. Ready for work! Of course, we have more pictures and information available, and we are looking forward to helping you. Worldwide delivery is possible! For more information, please contact: Office: 0031-527-246140 info@hulleman.com Hulleman Trucks B.V. D.P.A. Weeversstraat 2 8316 GG Marknesse – Holland