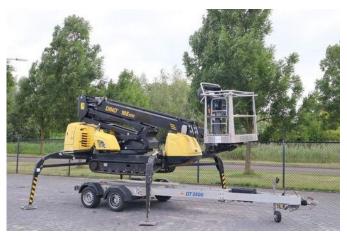

# DINO 165 XTC | 16.5 METER | REMOTE | INC. TRAILER

#### Description

For sale: Dino 165 XTC Year: 2013 Hours diesel: 2.345 Hours electric: 1.129 Operating weight: 2.880 kg Dual engine: Bi-energy Diesel-Electric Power: 15 HP Performance: Max. working height: 16.5 m Max. horizontal outreach: 14.5 m Max capacity of basket: 215 kg 360 degrees rotation boom 180 degrees rotation of basket Options and general information: Remote control 220 V working power in basket 4-pointed outriggers Outrigger with auto-levelling Trailer: Aluminium Dino DT3500 2 axles Aluminium ramps Max total weight: 3500 kg Description: Good working Dino spider! Price includes the Dino DT3500 trailer. Ready for work! Of course, we have more pictures and information available, and we are looking forward to helping you. Worldwide delivery is possible! For more information, please contact: Office: 0031-527-246140 info@hulleman.com Hulleman Trucks B.V. D.P.A. Weeversstraat 2 8316 GG Marknesse – Holland