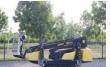

# DINO 165 XTC | 16.5 METER | REMOTE | INC. TRAILER

#### Description

For sale: Dino 165 XTC Year: 2013 Hours diesel: 2.345 Hours electric: 1.129 Operating weight: 2.880 kg Dual engine: Bi-energy Diesel-Electric Power: 15 HP Performance: Max. working height: 16.5 m Max. horizontal outreach: 14.5 m Max capacity of basket: 215 kg 360 degrees rotation boom 180 degrees rotation of basket Options and general information: Remote control 220 V working power in basket 4-pointed outriggers Outrigger with auto-levelling Trailer: Aluminium Dino DT3500 2 axles Aluminium ramps Max total weight: 3500 kg Description: Good working Dino spider! Price includes the Dino DT3500 trailer. Ready for work! Of course, we have more pictures and information available, and we are looking forward to helping you. Worldwide delivery is possible! For more information, please contact: Office: 0031-527-246140 info@hulleman.com Hulleman Trucks B.V. D.P.A. Weeversstraat 2 8316 GG Marknesse – Holland