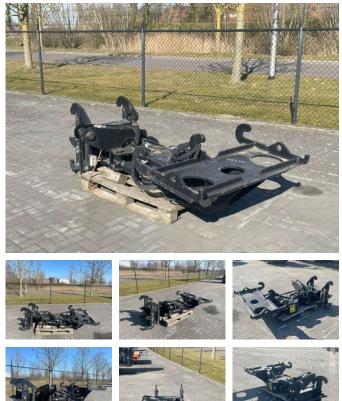

# Dieci BUD7028 | CENTERING HANDLER | RIB HANDELING CLAMP | TUNNEL

### Description

For sale: NEW / UNUSED Dieci Pinza Posacentine Model: BUD7028 Year: 2018 Weight: 795 kg Capacity: 4 ton Clamp for concrete curbs and elements. Equipment designed to position the centering arches that will form the tunnel support arches. The possibility of rotating and tilting maximizes the precision in laying operations. The centering handler can be adjusted to adapt to the various types of arches. Of course, we have more pictures and information available, and we are looking forward to helping you. Worldwide delivery is possible! For more information, please contact: Office: 0031-527246140 E-mail: info@hulleman.com Web: www.hulleman.com Hulleman Trucks B.V. D.P.A. Weeversstraat 2 8316 GG Marknesse – Holland