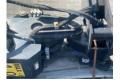

# Dieci BUD7028 | CENTERING HANDLER | RIB HANDELING CLAMP | TUNNEL

### Description

For sale: NEW / UNUSED Dieci Pinza Posacentine Model: BUD7028 Year: 2018 Weight: 795 kg Capacity: 4 ton Clamp for concrete curbs and elements. Equipment designed to position the centering arches that will form the tunnel support arches. The possibility of rotating and tilting maximizes the precision in laying operations. The centering handler can be adjusted to adapt to the various types of arches. Of course, we have more pictures and information available, and we are looking forward to helping you. Worldwide delivery is possible! For more information, please contact: Office: 0031-527246140 E-mail: info@hulleman.com Web: www.hulleman.com Hulleman Trucks B.V. D.P.A. Weeversstraat 2 8316 GG Marknesse – Holland