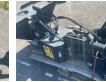

# Dieci BUD7028 | CENTERING HANDLER | RIB HANDELING CLAMP | TUNNEL

### Description

For sale: NEW / UNUSED Dieci Pinza Posacentine Model: BUD7028 Year: 2018 Weight: 795 kg Capacity: 4 ton Clamp for concrete curbs and elements. Equipment designed to position the centering arches that will form the tunnel support arches. The possibility of rotating and tilting maximizes the precision in laying operations. The centering handler can be adjusted to adapt to the various types of arches. Of course, we have more pictures and information available, and we are looking forward to helping you. Worldwide delivery is possible! For more information, please contact: Office: 0031-527246140 E-mail: info@hulleman.com Web: www.hulleman.com Hulleman Trucks B.V. D.P.A. Weeversstraat 2 8316 GG Marknesse – Holland