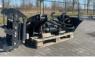

# Dieci BUD7028 | CENTERING HANDLER | RIB HANDELING CLAMP | TUNNEL

### Description

For sale: NEW / UNUSED Dieci Pinza Posacentine Model: BUD7028 Year: 2018 Weight: 795 kg Capacity: 4 ton Clamp for concrete curbs and elements. Equipment designed to position the centering arches that will form the tunnel support arches. The possibility of rotating and tilting maximizes the precision in laying operations. The centering handler can be adjusted to adapt to the various types of arches. Of course, we have more pictures and information available, and we are looking forward to helping you. Worldwide delivery is possible! For more information, please contact: Office: 0031-527246140 E-mail: info@hulleman.com Web: www.hulleman.com Hulleman Trucks B.V. D.P.A. Weeversstraat 2 8316 GG Marknesse – Holland