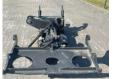

# Dieci BUD7028 | CENTERING HANDLER | RIB HANDELING CLAMP | TUNNEL

### Description

For sale: NEW / UNUSED Dieci Pinza Posacentine Model: BUD7028 Year: 2018 Weight: 795 kg Capacity: 4 ton Clamp for concrete curbs and elements. Equipment designed to position the centering arches that will form the tunnel support arches. The possibility of rotating and tilting maximizes the precision in laying operations. The centering handler can be adjusted to adapt to the various types of arches. Of course, we have more pictures and information available, and we are looking forward to helping you. Worldwide delivery is possible! For more information, please contact: Office: 0031-527246140 E-mail: info@hulleman.com Web: www.hulleman.com Hulleman Trucks B.V. D.P.A. Weeversstraat 2 8316 GG Marknesse – Holland