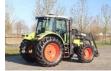

# Claas Ares 697 | FRONT LOADER | WITH REGISTRATION

### Description

For sale: Claas Ares 697 Year: 2006 Operating hours: 8.639 Weight: 9.250 kg With registration documents / Mit zulassung Engine: Power: 108 kW / 146 hp Displacement: 6.8 L No. cylinders: 6 Max speed: 40 km/h General specifications: Stoll front loader with hydraulic and quick coupler Front linkage with 3 extra functions Front suspension Rear linkage with 4 extra functions Working lights Rear PTO Electric connectors Airconditioning Radio Instruction book Tires: 480/65R28 80% profile 600/65R38 80% profile Description: Good working Claas tractor. This tractor is well equipped and comes with front loader. Ready for work! Of course, we have more pictures and information available, and we are looking forward to helping you. Worldwide delivery is possible! For more information, please contact: Office: 0031-527246140 E-mail: info@hulleman.com Web; www.hulleman.com Hulleman Trucks B.V. D.P.A. Weeversstraat 2 8316 GG Marknesse – Holland