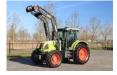

# Claas Ares 697 | FRONT LOADER | WITH REGISTRATION

### Description

For sale: Claas Ares 697 Year: 2006 Operating hours: 8.639 Weight: 9.250 kg With registration documents / Mit zulassung Engine: Power: 108 kW / 146 hp Displacement: 6.8 L No. cylinders: 6 Max speed: 40 km/h General specifications: Stoll front loader with hydraulic and quick coupler Front linkage with 3 extra functions Front suspension Rear linkage with 4 extra functions Working lights Rear PTO Electric connectors Airconditioning Radio Instruction book Tires: 480/65R28 80% profile 600/65R38 80% profile Description: Good working Claas tractor. This tractor is well equipped and comes with front loader. Ready for work! Of course, we have more pictures and information available, and we are looking forward to helping you. Worldwide delivery is possible! For more information, please contact: Office: 0031-527246140 E-mail: info@hulleman.com Web; www.hulleman.com Hulleman Trucks B.V. D.P.A. Weeversstraat 2 8316 GG Marknesse – Holland