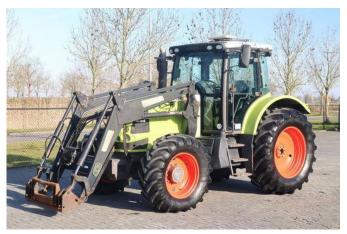

# Claas Ares 697 | FRONT LOADER | WITH REGISTRATION

### Description

For sale: Claas Ares 697 Year: 2006 Operating hours: 8.639 Weight: 9.250 kg With registration documents / Mit zulassung Engine: Power: 108 kW / 146 hp Displacement: 6.8 L No. cylinders: 6 Max speed: 40 km/h General specifications: Stoll front loader with hydraulic and quick coupler Front linkage with 3 extra functions Front suspension Rear linkage with 4 extra functions Working lights Rear PTO Electric connectors Airconditioning Radio Instruction book Tires: 480/65R28 80% profile 600/65R38 80% profile Description: Good working Claas tractor. This tractor is well equipped and comes with front loader. Ready for work! Of course, we have more pictures and information available, and we are looking forward to helping you. Worldwide delivery is possible! For more information, please contact: Office: 0031-527246140 E-mail: info@hulleman.com Web; www.hulleman.com Hulleman Trucks B.V. D.P.A. Weeversstraat 2 8316 GG Marknesse – Holland