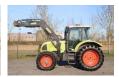

# Claas Ares 697 | FRONT LOADER | WITH REGISTRATION

### Description

For sale: Claas Ares 697 Year: 2006 Operating hours: 8.639 Weight: 9.250 kg With registration documents / Mit zulassung Engine: Power: 108 kW / 146 hp Displacement: 6.8 L No. cylinders: 6 Max speed: 40 km/h General specifications: Stoll front loader with hydraulic and quick coupler Front linkage with 3 extra functions Front suspension Rear linkage with 4 extra functions Working lights Rear PTO Electric connectors Airconditioning Radio Instruction book Tires: 480/65R28 80% profile 600/65R38 80% profile Description: Good working Claas tractor. This tractor is well equipped and comes with front loader. Ready for work! Of course, we have more pictures and information available, and we are looking forward to helping you. Worldwide delivery is possible! For more information, please contact: Office: 0031-527246140 E-mail: info@hulleman.com Web; www.hulleman.com Hulleman Trucks B.V. D.P.A. Weeversstraat 2 8316 GG Marknesse – Holland