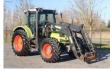

# Claas Ares 697 | FRONT LOADER | WITH REGISTRATION

### Description

For sale: Claas Ares 697 Year: 2006 Operating hours: 8.639 Weight: 9.250 kg With registration documents / Mit zulassung Engine: Power: 108 kW / 146 hp Displacement: 6.8 L No. cylinders: 6 Max speed: 40 km/h General specifications: Stoll front loader with hydraulic and quick coupler Front linkage with 3 extra functions Front suspension Rear linkage with 4 extra functions Working lights Rear PTO Electric connectors Airconditioning Radio Instruction book Tires: 480/65R28 80% profile 600/65R38 80% profile Description: Good working Claas tractor. This tractor is well equipped and comes with front loader. Ready for work! Of course, we have more pictures and information available, and we are looking forward to helping you. Worldwide delivery is possible! For more information, please contact: Office: 0031-527246140 E-mail: info@hulleman.com Web; www.hulleman.com Hulleman Trucks B.V. D.P.A. Weeversstraat 2 8316 GG Marknesse – Holland