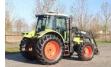

### Description

For sale: Claas Ares 697 Year: 2006 Operating hours: 8.639 Weight: 9.250 kg With registration documents / Mit zulassung Engine: Power: 108 kW / 146 hp Displacement: 6.8 L No. cylinders: 6 Max speed: 40 km/h General specifications: Stoll front loader with hydraulic and quick coupler Front linkage with 3 extra functions Front suspension Rear linkage with 4 extra functions Working lights Rear PTO Electric connectors Airconditioning Radio Instruction book Tires: 480/65R28 80% profile 600/65R38 80% profile Description: Good working Claas tractor. This tractor is well equipped and comes with front loader. Ready for work! Of course, we have more pictures and information available, and we are looking forward to helping you. Worldwide delivery is possible! For more information, please contact: Office: 0031-527246140 E-mail: info@hulleman.com Web; www.hulleman.com Hulleman Trucks B.V. D.P.A. Weeversstraat 2 8316 GG Marknesse – Holland