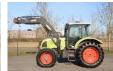

### Description

For sale: Claas Ares 697 Year: 2006 Operating hours: 8.639 Weight: 9.250 kg With registration documents / Mit zulassung Engine: Power: 108 kW / 146 hp Displacement: 6.8 L No. cylinders: 6 Max speed: 40 km/h General specifications: Stoll front loader with hydraulic and quick coupler Front linkage with 3 extra functions Front suspension Rear linkage with 4 extra functions Working lights Rear PTO Electric connectors Airconditioning Radio Instruction book Tires: 480/65R28 80% profile 600/65R38 80% profile Description: Good working Claas tractor. This tractor is well equipped and comes with front loader. Ready for work! Of course, we have more pictures and information available, and we are looking forward to helping you. Worldwide delivery is possible! For more information, please contact: Office: 0031-527246140 E-mail: info@hulleman.com Web; www.hulleman.com Hulleman Trucks B.V. D.P.A. Weeversstraat 2 8316 GG Marknesse – Holland