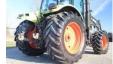

### Description

For sale: Claas Ares 697 Year: 2006 Operating hours: 8.639 Weight: 9.250 kg With registration documents / Mit zulassung Engine: Power: 108 kW / 146 hp Displacement: 6.8 L No. cylinders: 6 Max speed: 40 km/h General specifications: Stoll front loader with hydraulic and quick coupler Front linkage with 3 extra functions Front suspension Rear linkage with 4 extra functions Working lights Rear PTO Electric connectors Airconditioning Radio Instruction book Tires: 480/65R28 80% profile 600/65R38 80% profile Description: Good working Claas tractor. This tractor is well equipped and comes with front loader. Ready for work! Of course, we have more pictures and information available, and we are looking forward to helping you. Worldwide delivery is possible! For more information, please contact: Office: 0031-527246140 E-mail: info@hulleman.com Web; www.hulleman.com Hulleman Trucks B.V. D.P.A. Weeversstraat 2 8316 GG Marknesse – Holland