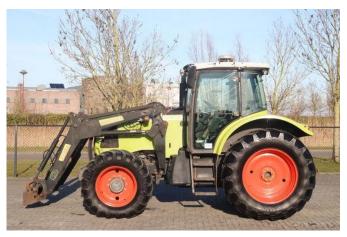

# Claas Ares 697 | FRONT LOADER | WITH REGISTRATION

### Description

For sale: Claas Ares 697 Year: 2006 Operating hours: 8.639 Weight: 9.250 kg With registration documents / Mit zulassung Engine: Power: 108 kW / 146 hp Displacement: 6.8 L No. cylinders: 6 Max speed: 40 km/h General specifications: Stoll front loader with hydraulic and quick coupler Front linkage with 3 extra functions Front suspension Rear linkage with 4 extra functions Working lights Rear PTO Electric connectors Airconditioning Radio Instruction book Tires: 480/65R28 80% profile 600/65R38 80% profile Description: Good working Claas tractor. This tractor is well equipped and comes with front loader. Ready for work! Of course, we have more pictures and information available, and we are looking forward to helping you. Worldwide delivery is possible! For more information, please contact: Office: 0031-527246140 E-mail: info@hulleman.com Web; www.hulleman.com Hulleman Trucks B.V. D.P.A. Weeversstraat 2 8316 GG Marknesse – Holland