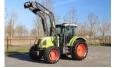

### Description

For sale: Claas Ares 697 Year: 2006 Operating hours: 8.639 Weight: 9.250 kg With registration documents / Mit zulassung Engine: Power: 108 kW / 146 hp Displacement: 6.8 L No. cylinders: 6 Max speed: 40 km/h General specifications: Stoll front loader with hydraulic and quick coupler Front linkage with 3 extra functions Front suspension Rear linkage with 4 extra functions Working lights Rear PTO Electric connectors Airconditioning Radio Instruction book Tires: 480/65R28 80% profile 600/65R38 80% profile Description: Good working Claas tractor. This tractor is well equipped and comes with front loader. Ready for work! Of course, we have more pictures and information available, and we are looking forward to helping you. Worldwide delivery is possible! For more information, please contact: Office: 0031-527246140 E-mail: info@hulleman.com Web; www.hulleman.com Hulleman Trucks B.V. D.P.A. Weeversstraat 2 8316 GG Marknesse – Holland