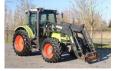

### Description

For sale: Claas Ares 697 Year: 2006 Operating hours: 8.639 Weight: 9.250 kg With registration documents / Mit zulassung Engine: Power: 108 kW / 146 hp Displacement: 6.8 L No. cylinders: 6 Max speed: 40 km/h General specifications: Stoll front loader with hydraulic and quick coupler Front linkage with 3 extra functions Front suspension Rear linkage with 4 extra functions Working lights Rear PTO Electric connectors Airconditioning Radio Instruction book Tires: 480/65R28 80% profile 600/65R38 80% profile Description: Good working Claas tractor. This tractor is well equipped and comes with front loader. Ready for work! Of course, we have more pictures and information available, and we are looking forward to helping you. Worldwide delivery is possible! For more information, please contact: Office: 0031-527246140 E-mail: info@hulleman.com Web; www.hulleman.com Hulleman Trucks B.V. D.P.A. Weeversstraat 2 8316 GG Marknesse – Holland