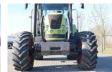

### Description

For sale: Claas Ares 697 Year: 2006 Operating hours: 8.639 Weight: 9.250 kg With registration documents / Mit zulassung Engine: Power: 108 kW / 146 hp Displacement: 6.8 L No. cylinders: 6 Max speed: 40 km/h General specifications: Stoll front loader with hydraulic and quick coupler Front linkage with 3 extra functions Front suspension Rear linkage with 4 extra functions Working lights Rear PTO Electric connectors Airconditioning Radio Instruction book Tires: 480/65R28 80% profile 600/65R38 80% profile Description: Good working Claas tractor. This tractor is well equipped and comes with front loader. Ready for work! Of course, we have more pictures and information available, and we are looking forward to helping you. Worldwide delivery is possible! For more information, please contact: Office: 0031-527246140 E-mail: info@hulleman.com Web; www.hulleman.com Hulleman Trucks B.V. D.P.A. Weeversstraat 2 8316 GG Marknesse – Holland