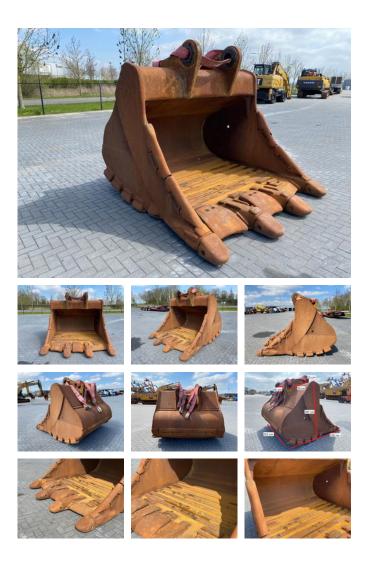

# Caterpillar 390 TOOTH BUCKET | TEETH BUCKET | SCHAUFEL

#### Description

For sale: Caterpillar 390 tooth bucket The bucket is in good condition. Measurements coupling: Width: 66 cm Height: 70 cm Pin width: 13 cm Measurements bucket: Width: 255 cm Height: 187 cm Length: 226 cm Of course, we have more pictures and information available, and we are looking forward to helping you. Worldwide delivery is possible! For more information, please contact Robert Hulleman: Mob: 0031-646258177 Office: 0031-527246140 E-mail: robert@hulleman.com Web: www.hulleman.com