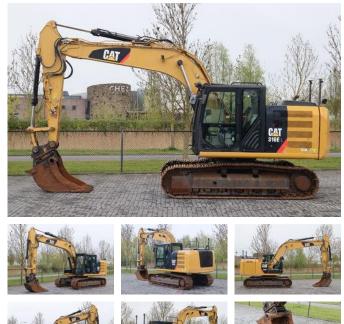

# Caterpillar 316 EL | BUCKET | QUICK COUPLER | GOOD UNDERCARRIAGE

## Description

For sale: Caterpillar 316 EL Year: 2013 Hours: 8.412 Operating weight: 18.300 kg Engine: CAT C4.4 Power: 89 kW / 121 HP Stage: Tier 3/Stage 3A Displacement: 4.400 cc Undercarriage: Plates: 60 cm width Plates condition: 80% Rolls condition: 80% Sprocket condition: 80% Chain condition: 80% Equipment: GPS prepared Quick coupler Kleppmek S60 Bucket with teeth S60.85cm wide Hammer / shear / rotation hydraulics Central lubrication (automatic) LED working lights around the machine Proportional hydraulics ROPS Cabin: Climate control (Airco) Radio Cabin heater (webasto) Air suspended seat Available documents: CEdocument Full dealer maintenance Instruction manual Description: Good working Caterpillar excavator. Ready for work. Of course, we have more pictures and information available, and we are looking forward to helping you. Worldwide delivery is possible! For more information, please contact: Office: 0031-527246140 E-mail: info@hulleman.com Web: www.hulleman.com Hulleman Trucks B.V. D.P.A. Weeversstraat 2 8316 GG Marknesse - Holland