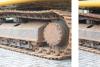

## Description

For sale: Caterpillar 316 EL Year: 2013 Hours: 8.412 Operating weight: 18.300 kg Engine: CAT C4.4 Power: 89 kW / 121 HP Stage: Tier 3/Stage 3A Displacement: 4.400 cc Undercarriage: Plates: 60 cm width Plates condition: 80% Rolls condition: 80% Sprocket condition: 80% Chain condition: 80% Equipment: GPS prepared Quick coupler Kleppmek S60 Bucket with teeth S60.85cm wide Hammer / shear / rotation hydraulics Central lubrication (automatic) LED working lights around the machine Proportional hydraulics ROPS Cabin: Climate control (Airco) Radio Cabin heater (webasto) Air suspended seat Available documents: CEdocument Full dealer maintenance Instruction manual Description: Good working Caterpillar excavator. Ready for work. Of course, we have more pictures and information available, and we are looking forward to helping you. Worldwide delivery is possible! For more information, please contact: Office: 0031-527246140 E-mail: info@hulleman.com Web: www.hulleman.com Hulleman Trucks B.V. D.P.A. Weeversstraat 2 8316 GG Marknesse - Holland