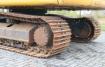

## Description

For sale: Caterpillar 316 EL Year: 2013 Hours: 8.412 Operating weight: 18.300 kg Engine: CAT C4.4 Power: 89 kW / 121 HP Stage: Tier 3/Stage 3A Displacement: 4.400 cc Undercarriage: Plates: 60 cm width Plates condition: 80% Rolls condition: 80% Sprocket condition: 80% Chain condition: 80% Equipment: GPS prepared Quick coupler Kleppmek S60 Bucket with teeth S60.85cm wide Hammer / shear / rotation hydraulics Central lubrication (automatic) LED working lights around the machine Proportional hydraulics ROPS Cabin: Climate control (Airco) Radio Cabin heater (webasto) Air suspended seat Available documents: CEdocument Full dealer maintenance Instruction manual Description: Good working Caterpillar excavator. Ready for work. Of course, we have more pictures and information available, and we are looking forward to helping you. Worldwide delivery is possible! For more information, please contact: Office: 0031-527246140 E-mail: info@hulleman.com Web: www.hulleman.com Hulleman Trucks B.V. D.P.A. Weeversstraat 2 8316 GG Marknesse - Holland