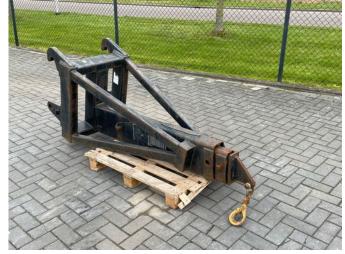

# Caterpillar 229-9714 | EXTENDABLE HOIST JIB | 4 METER | 2.100 KG

### Description

For sale: Caterpillar 229-9714 hoist jib Extended length: 4 meter Capacity: 2.099 kg Length: 215 cm Width: 65 cm Height: 70 cm Weight: 426 kg Year: 2009 The hoist jib is in good condition. This jib was used on a Caterpillar TH414. Of course, we have more pictures and information available, and we are looking forward to helping you. Worldwide delivery is possible! For more information, please contact: Office: 0031-527246140 E-mail: info@hulleman.com Web: www.hulleman.com