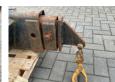

# Caterpillar 229-9714 | EXTENDABLE HOIST JIB | 4 METER | 2.100 KG

### Characteristics

| Length           | 215cm   |
|------------------|---------|
| Width            | 65cm    |
| Lifting capacity | 2.100kg |

### Description

For sale: Caterpillar 229-9714 hoist jib Extended length: 4 meter Capacity: 2.099 kg Length: 215 cm Width: 65 cm Height: 70 cm Weight: 426 kg Year: 2009 The hoist jib is in good condition. This jib was used on a Caterpillar TH414. Of course, we have more pictures and information available, and we are looking forward to helping you. Worldwide delivery is possible! For more information, please contact: Office: 0031-527246140 E-mail: info@hulleman.com Web: www.hulleman.com