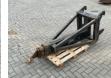

# Caterpillar 229-9714 | EXTENDABLE HOIST JIB | 4 METER | 2.100 KG

### Characteristics

| Length           | 215cm   |
|------------------|---------|
| Width            | 65cm    |
| Lifting capacity | 2.100kg |

### Description

For sale: Caterpillar 229-9714 hoist jib Extended length: 4 meter Capacity: 2.099 kg Length: 215 cm Width: 65 cm Height: 70 cm Weight: 426 kg Year: 2009 The hoist jib is in good condition. This jib was used on a Caterpillar TH414. Of course, we have more pictures and information available, and we are looking forward to helping you. Worldwide delivery is possible! For more information, please contact: Office: 0031-527246140 E-mail: info@hulleman.com Web: www.hulleman.com