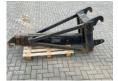

# Caterpillar 229-9714 | EXTENDABLE HOIST JIB | 4 METER | 2.100 KG

### Characteristics

| Length           | 215cm   |
|------------------|---------|
| Width            | 65cm    |
| Lifting capacity | 2.100kg |

### Description

For sale: Caterpillar 229-9714 hoist jib Extended length: 4 meter Capacity: 2.099 kg Length: 215 cm Width: 65 cm Height: 70 cm Weight: 426 kg Year: 2009 The hoist jib is in good condition. This jib was used on a Caterpillar TH414. Of course, we have more pictures and information available, and we are looking forward to helping you. Worldwide delivery is possible! For more information, please contact: Office: 0031-527246140 E-mail: info@hulleman.com Web: www.hulleman.com