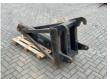

# Caterpillar 229-9714 | EXTENDABLE HOIST JIB | 4 METER | 2.100 KG

### Description

For sale: Caterpillar 229-9714 hoist jib Extended length: 4 meter Capacity: 2.099 kg Length: 215 cm Width: 65 cm Height: 70 cm Weight: 426 kg Year: 2009 The hoist jib is in good condition. This jib was used on a Caterpillar TH414. Of course, we have more pictures and information available, and we are looking forward to helping you. Worldwide delivery is possible! For more information, please contact: Office: 0031-527246140 E-mail: info@hulleman.com Web: www.hulleman.com