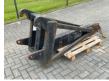

# Caterpillar 229-9714 | EXTENDABLE HOIST JIB | 4 METER | 2.100 KG

### Description

For sale: Caterpillar 229-9714 hoist jib Extended length: 4 meter Capacity: 2.099 kg Length: 215 cm Width: 65 cm Height: 70 cm Weight: 426 kg Year: 2009 The hoist jib is in good condition. This jib was used on a Caterpillar TH414. Of course, we have more pictures and information available, and we are looking forward to helping you. Worldwide delivery is possible! For more information, please contact: Office: 0031-527246140 E-mail: info@hulleman.com Web: www.hulleman.com