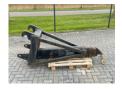

# Caterpillar 229-9714 | EXTENDABLE HOIST JIB | 4 METER | 2.100 KG

### Description

For sale: Caterpillar 229-9714 hoist jib Extended length: 4 meter Capacity: 2.099 kg Length: 215 cm Width: 65 cm Height: 70 cm Weight: 426 kg Year: 2009 The hoist jib is in good condition. This jib was used on a Caterpillar TH414. Of course, we have more pictures and information available, and we are looking forward to helping you. Worldwide delivery is possible! For more information, please contact: Office: 0031-527246140 E-mail: info@hulleman.com Web: www.hulleman.com