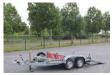

# Brian James DIGGER PLANT 2700 KG | TANDEM AXLE | MACHINE TRANSPORT

### Description

For sale Make & model: Brian James Digger plant 2700 First registration: 10-05-2024 VIN: SJB543GBPMD038875 Construction: 2 axle machine transporter with ramps Total weight: 2.700 kg Loading capacity: 2.195 kg Empty weight: 505kg Dimensions inside: 280x130 Tyres: 165R13 - 100% Ramp length: 160 cm Spare tire with rim Of course, we have more pictures and information available, and we are looking forward to helping you. Worldwide delivery is possible! For more information, please contact: Office: 0031-527246140 E-mail: info@hulleman.com Web: www.hulleman.com Hulleman Trucks B.V. D.P.A. Weeversstraat 2 8316 GG Marknesse - Holland