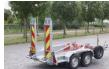

# Brian James DIGGER PLANT 2700 KG | TANDEM AXLE | MACHINE TRANSPORT

### Description

For sale Make & model: Brian James Digger plant 2700 First registration: 10-05-2024 VIN: SJB543GBPMD038875 Construction: 2 axle machine transporter with ramps Total weight: 2.700 kg Loading capacity: 2.195 kg Empty weight: 505kg Dimensions inside: 280x130 Tyres: 165R13 - 100% Ramp length: 160 cm Spare tire with rim Of course, we have more pictures and information available, and we are looking forward to helping you. Worldwide delivery is possible! For more information, please contact: Office: 0031-527246140 E-mail: info@hulleman.com Web: www.hulleman.com Hulleman Trucks B.V. D.P.A. Weeversstraat 2 8316 GG Marknesse - Holland