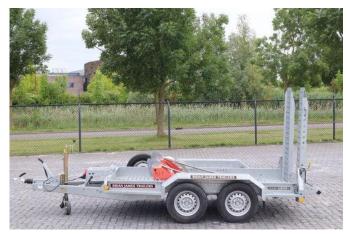

# Brian James DIGGER PLANT 2700 KG | TANDEM AXLE | MACHINE TRANSPORT

### Characteristics

| Empty weight  | 505kg             |
|---------------|-------------------|
| Load capacity | 2.195kg           |
| GVW           | 2.700kg           |
| Length        | 280cm             |
| Width         | 130cm             |
| Serial number | SJB543GBPMD038875 |

### Description

For sale Make & model: Brian James Digger plant 2700 First registration: 10-05-2024 VIN: SJB543GBPMD038875 Construction: 2 axle machine transporter with ramps Total weight: 2.700 kg Loading capacity: 2.195 kg Empty weight: 505kg Dimensions inside: 280x130 Tyres: 165R13 - 100% Ramp length: 160 cm Spare tire with rim Of course, we have more pictures and information available, and we are looking forward to helping you. Worldwide delivery is possible! For more information, please contact: Office: 0031-527246140 E-mail: info@hulleman.com Web: www.hulleman.com Hulleman Trucks B.V. D.P.A. Weeversstraat 2 8316 GG Marknesse - Holland