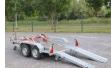

# Brian James DIGGER PLANT 2700 KG | TANDEM AXLE | MACHINE TRANSPORT

### Description

For sale Make & model: Brian James Digger plant 2700 First registration: 10-05-2024 VIN: SJB543GBPMD038875 Construction: 2 axle machine transporter with ramps Total weight: 2.700 kg Loading capacity: 2.195 kg Empty weight: 505kg Dimensions inside: 280x130 Tyres: 165R13 - 100% Ramp length: 160 cm Spare tire with rim Of course, we have more pictures and information available, and we are looking forward to helping you. Worldwide delivery is possible! For more information, please contact: Office: 0031-527246140 E-mail: info@hulleman.com Web: www.hulleman.com Hulleman Trucks B.V. D.P.A. Weeversstraat 2 8316 GG Marknesse - Holland