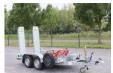

# Brian James DIGGER PLANT 2700 KG | TANDEM AXLE | MACHINE TRANSPORT

### Description

For sale Make & model: Brian James Digger plant 2700 First registration: 10-05-2024 VIN: SJB543GBPMD038875 Construction: 2 axle machine transporter with ramps Total weight: 2.700 kg Loading capacity: 2.195 kg Empty weight: 505kg Dimensions inside: 280x130 Tyres: 165R13 - 100% Ramp length: 160 cm Spare tire with rim Of course, we have more pictures and information available, and we are looking forward to helping you. Worldwide delivery is possible! For more information, please contact: Office: 0031-527246140 E-mail: info@hulleman.com Web: www.hulleman.com Hulleman Trucks B.V. D.P.A. Weeversstraat 2 8316 GG Marknesse - Holland