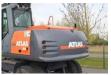

### Description

For sale: Atlas 160 W Year: 2011 Hours: 12.103 Weight: 16.000 kg Engine and transmission: Deutz TCD2012L06 2V 4-cylinder Power: 105 kW / 143 HP Emissions: Stage IIIA Powershift transmission Undercarriage: Dozer blade Hydraulic levering Trailer coupling Toolbox Equipment: Engcon rototilt S60 with gripper Quick coupler S60 Bucket All hydraulic lines 2-piece boom Central lubrication LED working lights Rotating beacon on roof Cabin: Climate control (airco) Cabin heater webasto Camera Radio Tyres: 10.00-20 40% Documents: CE doc. Service book Instruction book Description: Well maintained Atlas 160W. Very complete machine with rototilt and bucket. Ready for work! Of course, we have more pictures and information available, and we are looking forward to helping you. Worldwide delivery is possible! For more information, please contact Office: 0031-527246140 E-mail: info@hulleman.com Web: www.hulleman.com Hulleman Trucks B.V. D.P.A. Weeversstraat 2 8316 GG Marknesse – Holland