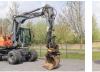

### Description

For sale: Atlas 160 W Year: 2011 Hours: 12.103 Weight: 16.000 kg Engine and transmission: Deutz TCD2012L06 2V 4-cylinder Power: 105 kW / 143 HP Emissions: Stage IIIA Powershift transmission Undercarriage: Dozer blade Hydraulic levering Trailer coupling Toolbox Equipment: Engcon rototilt S60 with gripper Quick coupler S60 Bucket All hydraulic lines 2-piece boom Central lubrication LED working lights Rotating beacon on roof Cabin: Climate control (airco) Cabin heater webasto Camera Radio Tyres: 10.00-20 40% Documents: CE doc. Service book Instruction book Description: Well maintained Atlas 160W. Very complete machine with rototilt and bucket. Ready for work! Of course, we have more pictures and information available, and we are looking forward to helping you. Worldwide delivery is possible! For more information, please contact Office: 0031-527246140 E-mail: info@hulleman.com Web: www.hulleman.com Hulleman Trucks B.V. D.P.A. Weeversstraat 2 8316 GG Marknesse – Holland