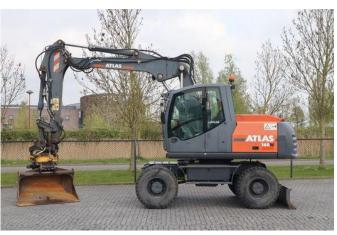

# Atlas 160W | ROTOTILT | GRIPPER | BUCKET | DOZER BLADE

### Description

For sale: Atlas 160 W Year: 2011 Hours: 12.103 Weight: 16.000 kg Engine and transmission: Deutz TCD2012L06 2V 4-cylinder Power: 105 kW / 143 HP Emissions: Stage IIIA Powershift transmission Undercarriage: Dozer blade Hydraulic levering Trailer coupling Toolbox Equipment: Engcon rototilt S60 with gripper Quick coupler S60 Bucket All hydraulic lines 2-piece boom Central lubrication LED working lights Rotating beacon on roof Cabin: Climate control (airco) Cabin heater webasto Camera Radio Tyres: 10.00-20 40% Documents: CE doc. Service book Instruction book Description: Well maintained Atlas 160W. Very complete machine with rototilt and bucket. Ready for work! Of course, we have more pictures and information available, and we are looking forward to helping you. Worldwide delivery is possible! For more information, please contact Office: 0031-527246140 E-mail: info@hulleman.com Web: www.hulleman.com Hulleman Trucks B.V. D.P.A. Weeversstraat 2 8316 GG Marknesse – Holland