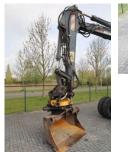

### Description

For sale: Atlas 160 W Year: 2011 Hours: 12.103 Weight: 16.000 kg Engine and transmission: Deutz TCD2012L06 2V 4-cylinder Power: 105 kW / 143 HP Emissions: Stage IIIA Powershift transmission Undercarriage: Dozer blade Hydraulic levering Trailer coupling Toolbox Equipment: Engcon rototilt S60 with gripper Quick coupler S60 Bucket All hydraulic lines 2-piece boom Central lubrication LED working lights Rotating beacon on roof Cabin: Climate control (airco) Cabin heater webasto Camera Radio Tyres: 10.00-20 40% Documents: CE doc. Service book Instruction book Description: Well maintained Atlas 160W. Very complete machine with rototilt and bucket. Ready for work! Of course, we have more pictures and information available, and we are looking forward to helping you. Worldwide delivery is possible! For more information, please contact Office: 0031-527246140 E-mail: info@hulleman.com Web: www.hulleman.com Hulleman Trucks B.V. D.P.A. Weeversstraat 2 8316 GG Marknesse – Holland