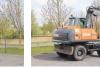

### Description

For sale: Atlas 160 W Year: 2011 Hours: 12.103 Weight: 16.000 kg Engine and transmission: Deutz TCD2012L06 2V 4-cylinder Power: 105 kW / 143 HP Emissions: Stage IIIA Powershift transmission Undercarriage: Dozer blade Hydraulic levering Trailer coupling Toolbox Equipment: Engcon rototilt S60 with gripper Quick coupler S60 Bucket All hydraulic lines 2-piece boom Central lubrication LED working lights Rotating beacon on roof Cabin: Climate control (airco) Cabin heater webasto Camera Radio Tyres: 10.00-20 40% Documents: CE doc. Service book Instruction book Description: Well maintained Atlas 160W. Very complete machine with rototilt and bucket. Ready for work! Of course, we have more pictures and information available, and we are looking forward to helping you. Worldwide delivery is possible! For more information, please contact Office: 0031-527246140 E-mail: info@hulleman.com Web: www.hulleman.com Hulleman Trucks B.V. D.P.A. Weeversstraat 2 8316 GG Marknesse – Holland